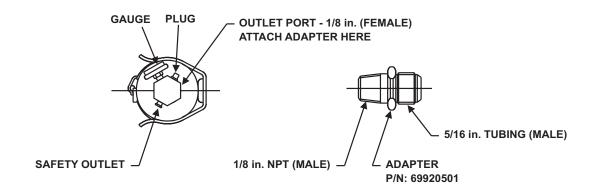

## **FE-13 Component Description**

N2, Pilot Cylinder, Bracket, and Adapter

Effective: April 2007

K-96-3020

**MATERIALS:** 

CYLINDER: STEEL, PAINTED BLACK

**VALVE: BRASS** 

**BRACKET: STEEL, PAINTED BLACK** 

**ADAPTER: BRASS** 

This literature is provided for informational purposes only. KIDDE-FENWAL, INC. assumes no responsibility for the product's suitability for a particular application. The product must be properly applied to work correctly.