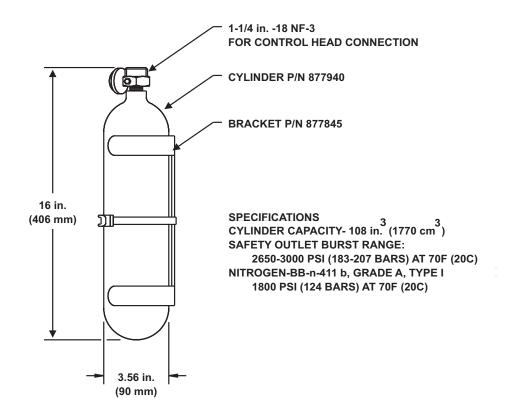

## **FE-13 Component Description**

N2, Pilot Cylinder, Bracket, and Adapter

Effective: April 2007

K-96-3020

**MATERIALS:** 

CYLINDER: STEEL, PAINTED BLACK

**VALVE: BRASS** 

**BRACKET: STEEL, PAINTED BLACK** 

**ADAPTER: BRASS** 

This literature is provided for informational purposes only. KIDDE-FENWAL, INC. assumes no responsibility for the product's suitability for a particular application. The product must be properly applied to work correctly.